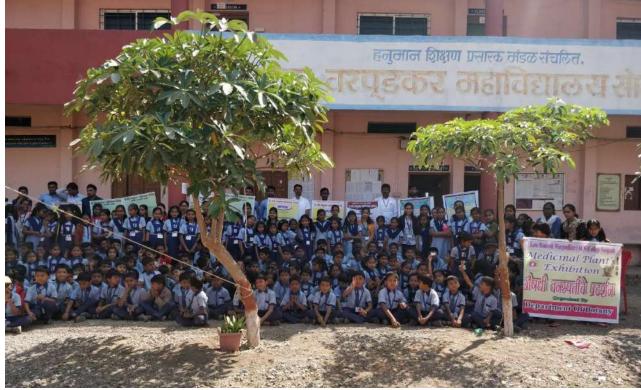

#### MEDICINAL PLANT'S EXHIBITION

As department of Botany is always engaged to organize different innovative, social and student oriented programmes, Medicinal plant exhibition is one of the important activities which is conducted by the department.

Publicity of the programme was done by the Social media as well as Print media to reach up to the peoples in Sonpeth region. Invitation letters were given to the schools and colleges in the Sonpeth area to send students and their staff members to visit the Exhibition.

Inauguration of the exhibition was carried out by Honorable Dr. Ganesh Shinde (Medical Practioner) and Shri. Parmeshwarji Kadam President, Hanuman Shikshan Prasarak Mandal. Principal Dr. V. D. Satpute, all Staff members and students reporters were present for inaugural function. Seventy two medicinal plants which are locally available were placed in the exhibition. Medicinal uses of each medicinal plant were described in detail by the Botany students.