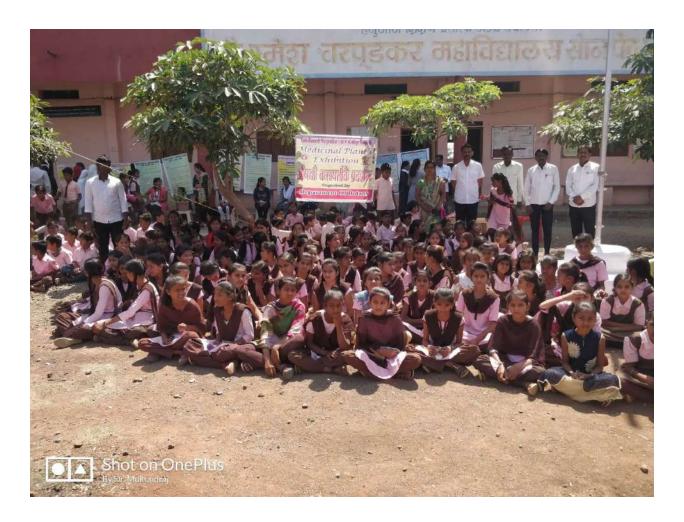

Publicity of the programme was done by the Social media as well as Print media to reach up to the peoples in Sonpeth region. Invitation letters were given to the schools and colleges in the Sonpeth area to send students and their staff members to visit the Exhibition.

Inauguration of the exhibition was carried out by Honorable Dr. Ganesh Shinde (Medical Practioner) and Shri. Parmeshwarji Kadam President, Hanuman Shikshan Prasarak Mandal. Principal Dr. V. D. Satpute, all Staff members and students reporters were present for inaugural function. Seventy two medicinal plants which are locally available were placed in the exhibition. Medicinal uses of each medicinal plant were described in detail by the Botany students.