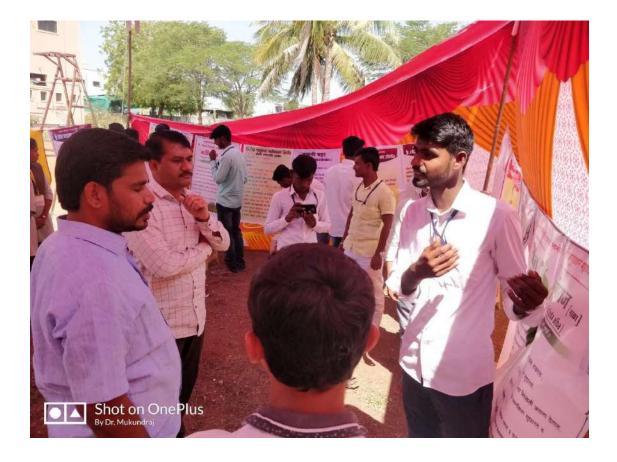

Inauguration of the exhibition was carried out by Honorable Dr. Ganesh Shinde (Medical Practioner) and Shri. Parmeshwarji Kadam President, Hanuman Shikshan Prasarak Mandal. Principal Dr. V. D. Satpute, all Staff members and students reporters were present for inaugural function. Seventy two medicinal plants which are locally available were placed in the exhibition. Medicinal uses of each medicinal plant were described in detail by the Botany students.