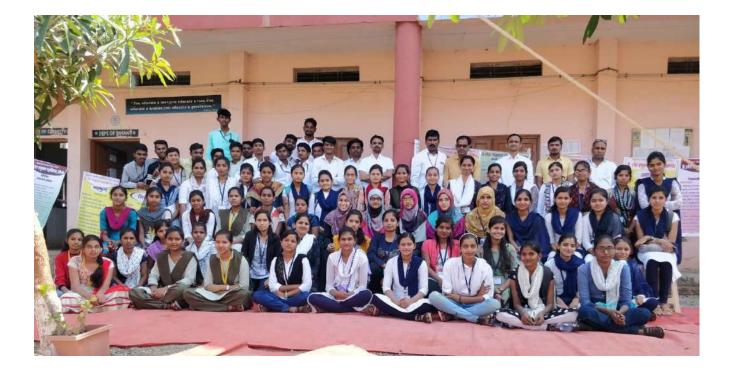

Inauguration of the exhibition was carried out by Honorable Dr. Ganesh Shinde (Medical Practioner) and Shri. Parmeshwarji Kadam President, Hanuman Shikshan Prasarak Mandal. Principal Dr. V. D. Satpute, all Staff members and students reporters were present for inaugural function. Seventy two medicinal plants which are locally available were placed in the exhibition. Medicinal uses of each medicinal plant were described in detail by the Botany students.