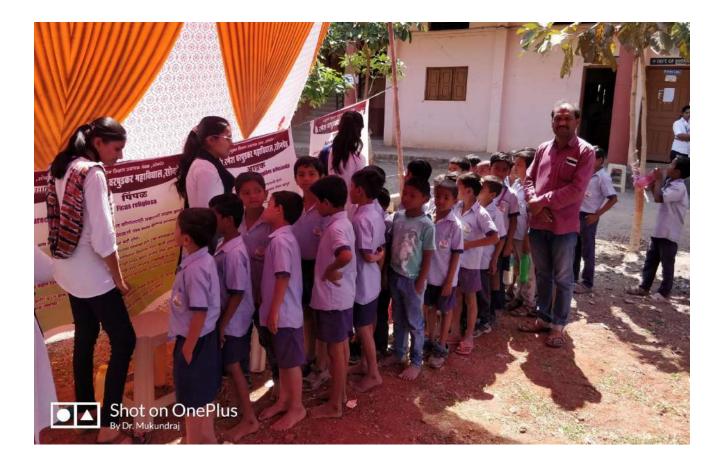

Publicity of the programme was done by the Social media as well as Print media to reach up to the peoples in Sonpeth region. Invitation letters were given to the schools and colleges in the Sonpeth area to send students and their staff members to visit the Exhibition.

Inauguration of the exhibition was carried out by Honorable Dr. Ganesh Shinde (Medical Practioner) and Shri. Parmeshwarji Kadam President, Hanuman Shikshan Prasarak Mandal. Principal Dr. V. D. Satpute, all Staff members and students reporters were present for inaugural function. Seventy two medicinal plants which are locally available were placed in the exhibition. Medicinal uses of each medicinal plant were described in detail by the Botany students.