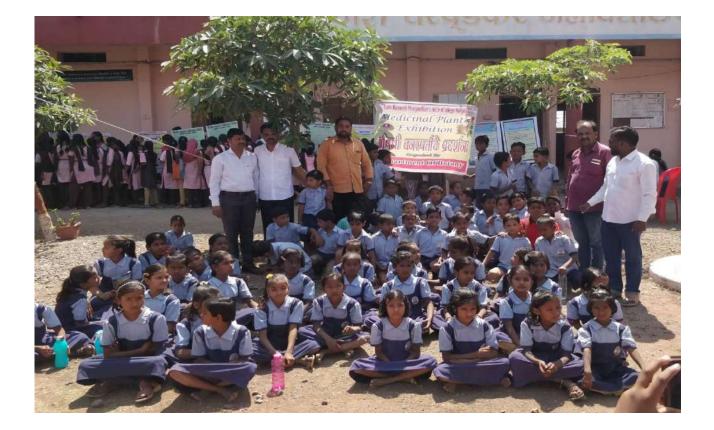

Publicity of the programme was done by the Social media as well as Print media to reach up to the peoples in Sonpeth region. Invitation letters were given to the schools and colleges in the Sonpeth area to send students and their staff members to visit the Exhibition.

Inauguration of the exhibition was carried out by Honorable Dr. Ganesh Shinde (Medical Practioner) and Shri. Parmeshwarji Kadam President, Hanuman Shikshan Prasarak Mandal. Principal Dr. V. D. Satpute, all Staff members and students reporters were present for inaugural function. Seventy two medicinal plants which are locally available were placed in the exhibition. Medicinal uses of each medicinal plant were described in detail by the Botany students.