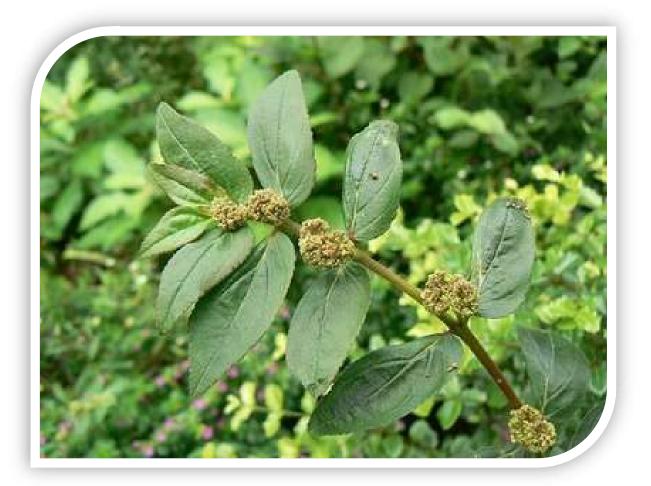

Inauguration of the exhibition was carried out by Honorable Dr. Ganesh Shinde (Medical Practioner) and Shri. Parmeshwarji Kadam President, Hanuman Shikshan Prasarak Mandal. Principal Dr. V. D. Satpute, all Staff members and students reporters were present for inaugural function. Seventy two medicinal plants which are locally available were placed in the exhibition. Medicinal uses of each medicinal plant were described in detail by the Botany students.