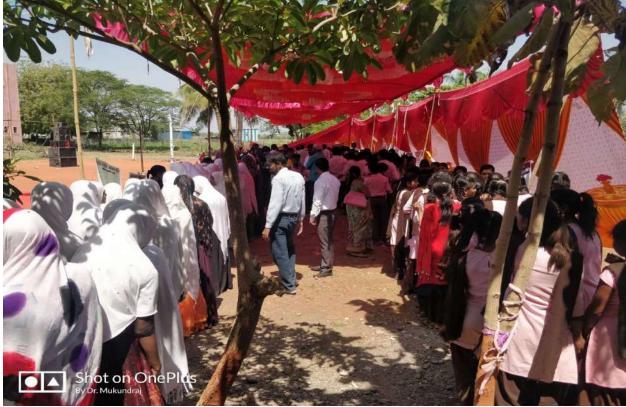

Publicity of the programme was done by the Social media as well as Print media to reach up to the peoples in Sonpeth region. Invitation letters were given to the schools and colleges in the Sonpeth area to send students and their staff members to visit the Exhibition.

Inauguration of the exhibition was carried out by Honorable Dr. Ganesh Shinde (Medical Practioner) and Shri. Parmeshwarji Kadam President, Hanuman Shikshan Prasarak Mandal. Principal Dr. V. D. Satpute, all Staff members and students reporters were present for inaugural function. Seventy two medicinal plants which are locally available were placed in the exhibition. Medicinal uses of each medicinal plant were described in detail by the Botany students.