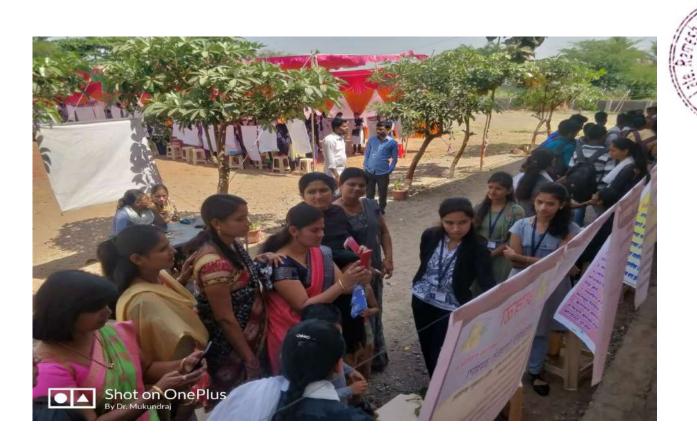

Publicity of the programme was done by the Social media as well as Print media to reach up to the peoples in Sonpeth region. Invitation letters were given to the schools and colleges in the Sonpeth area to send students and their staff members to visit the Exhibition.

Inauguration of the exhibition was carried out by Honorable Dr. Ganesh Shinde (Medical Practioner) and Shri. Parmeshwarji Kadam President, Hanuman Shikshan Prasarak Mandal. Principal Dr. V. D. Satpute, all Staff members and students reporters were present for inaugural function. Seventy two medicinal plants which are locally available were placed in the exhibition. Medicinal uses of each medicinal plant were described in detail by the Botany students.