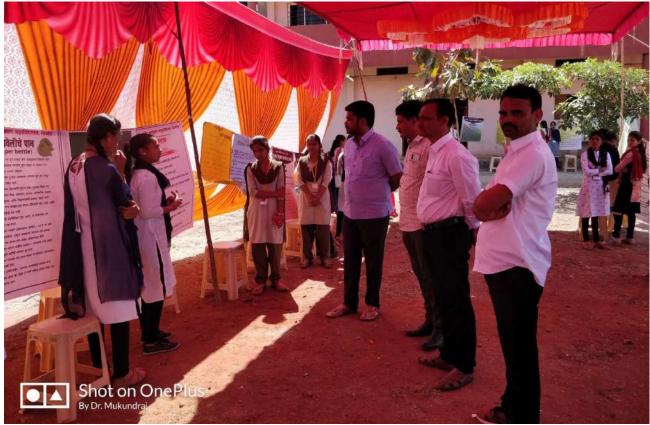

Inauguration of the exhibition was carried out by Honorable Dr. Ganesh Shinde (Medical Practioner) and Shri. Parmeshwarji Kadam President, Hanuman Shikshan Prasarak Mandal. Principal Dr. V. D. Satpute, all Staff members and students reporters were present for inaugural function. Seventy two medicinal plants which are locally available were placed in the exhibition. Medicinal uses of each medicinal plant were described in detail by the Botany students.