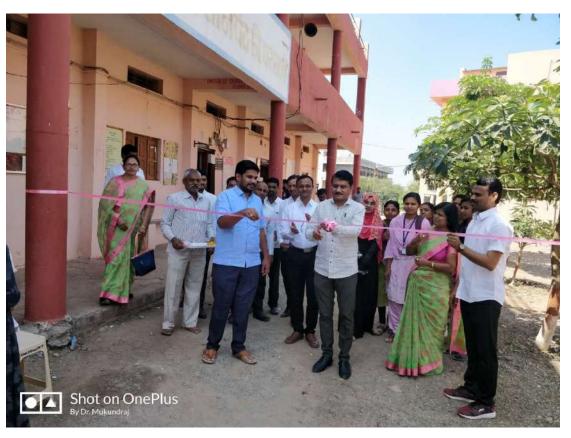

Inauguration of the exhibition was carried out by Honorable Dr. Ganesh Shinde (Medical Practioner) and Shri. Parmeshwarji Kadam President, Hanuman Shikshan Prasarak Mandal. Principal Dr. V. D. Satpute, all Staff members and students reporters were present for inaugural function. Seventy two medicinal plants which are locally available were placed in the exhibition. Medicinal uses of each medicinal plant were described in detail by the Botany students.